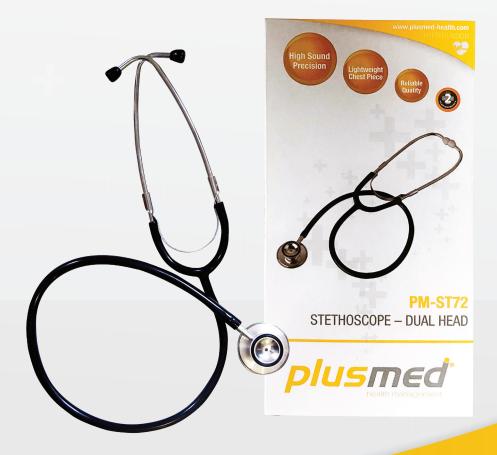

## pM-ST72 | STETHOSCOPE - DUAL HEAD

- Comfortable fit
- 2 High Quality
- 8 Better healthcare
- 4 Good acoustic response
- 6 Bell with non-chilling ring
- 6 Ear tips with soft cone-shaped bell
- Opposite direction, two feaure function
- 8 Aluminum alloy
- O Aluminum alloy binaural with chromium plate
- Ohest piece diameter: 46 mm
- Diaphragm diameter: 42.8 mm

Used for listening to various sounds of the heart, lungs and organs in the human body.

Consists of lightweight aluminum alloy chest piece, adjustable chrome plated aluminum alloy binaural, with durable one-piece molded PVC "Y" tubing and ear tips with soft cone-shaped bells.