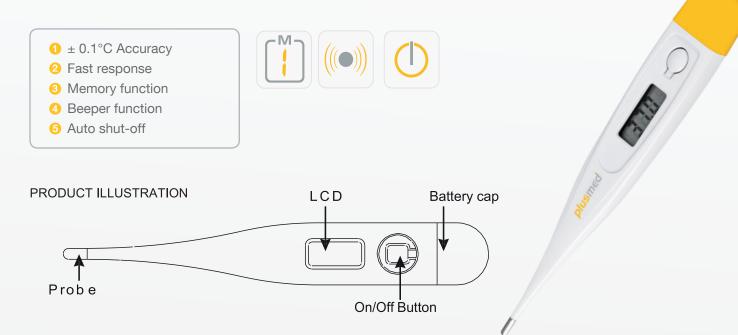

## **pM-101** Pen Type Digital Thermometer

This thermometer can measure the temperature in various locations on the body which maintain a fairly stable temperature (oral, axillary, rectally). Display readings to great precision (0.1 °C or 0.2 °F).