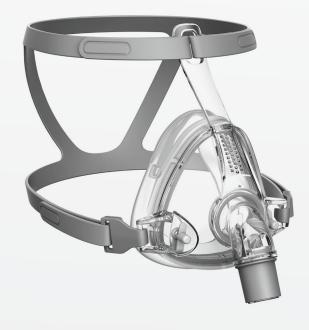

## pM-FM4 | FULL FACE MASK

The pM-FM4 Full Face Mask channels airflow non-invasively to a patient from a positive airway pressure device such as a continuous positive airway pressure (CPAP) or bi-level system. Its used by adult patients (> 66 lb / 30 kg) for whom positive airway pressure therapy has been prescribed. Its intended for single-patient re-use in the home environment and multi-patient re-use in the hospital / institutional environment.

- Lightweight
- 2 Flexible
- 3 Quiet
- 4 Adjustable straps
- 5 Available sizes: Small (S), Medium (M), Large (L)