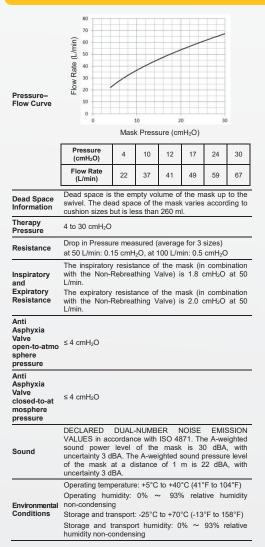

## pM-FM4 | FULL FACE MASK

The pM-FM4 Full Face Mask channels airflow non-invasively to a patient from a positive airway pressure device such as a continuous positive airway pressure (CPAP) or bi-level system. Its used by adult patients (> 66 lb / 30 kg) for whom positive airway pressure therapy has been prescribed. Its intended for single-patient re-use in the home environment and multi-patient re-use in the hospital / institutional environment.

- Lightweight
- 2 Flexible
- 3 Quiet
- 4 Adjustable straps
- 5 Available sizes: Small (S), Medium (M), Large (L)

## **TECHNICAL SPECIFICATIONS**





## **FITTING THE MASK**



Trimpeks İth.İhr.Tur.ve Tic.A.Ş. | Sultan Selim Mah. Yunus Emre Cad. No:1/11 | Kağıthane 34415 Istanbul | Türkiye | T +90 (0)212 319 50 00 | F +90 (0)212 319 50 50 | export@trimpeks.com www.plusmed-health.com