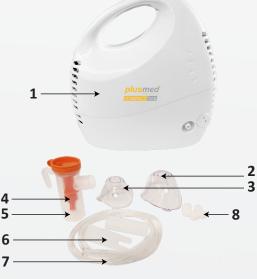

- 1. Nebulizer Machine
- 2. Mask (adult)
- 3. Mask (paediatric)
- 4. Baffle
- 5. Medication cup
- 6. Mouth piece
- 7. Air tube
- 8. Filters

www.trimpeks.com T +90 212 319 50 00 l export@trimpeks.com