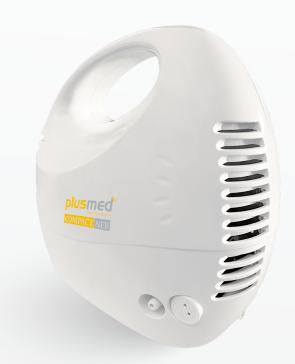

COMPRESSOR NEBULIZER

- 1 Ideal for All Ages
- 2 Effective medication nebulization
- 3 Handle for Easy Carry
- 4 One-Button Operation
- 5 Light Weight
- 6 Easy to Clean
- 7 Latex Free