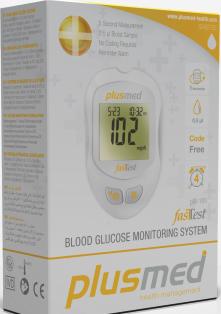

- 1 5 seconds measurement
- 2 0.5 µl blood sample
- 8 No coding required
- 4 Reminder alarm
- 5 300 memories for 4 users
- 6 Transfer to PC
- 7 Big LCD Screen
- 8 Hypoglycemic & Hyperglycemic indicator alarms