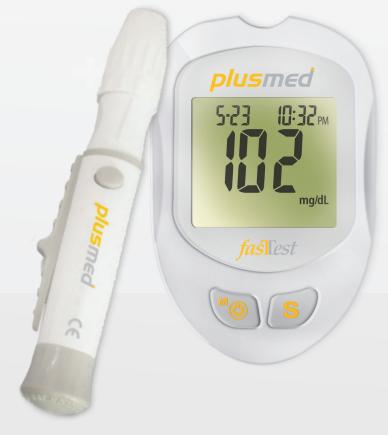

## pM-100 | Blood Glucose Monitoring System

Recognized for its ease of use and quick response time, the plusmed fasTTest Blood Glucose Monitoring System is designed to process accurate results utilizing only a small amount of blood for in vitro diagnostics. The plusmed fasTTest Blood Glucose Monitoring System is intended for use in the home and in professional settings to monitor whole blood glucose levels obtained from the fingertip, palm and forearm.

- 1 5 seconds measurement
- 2 0.5 µl blood sample
- 8 No coding required
- 4 Reminder alarm
- 5 300 memories for 4 users
- 6 Transfer to PC
- 7 Big LCD Screen
- 8 Hypoglycemic & Hyperglycemic indicator alarms