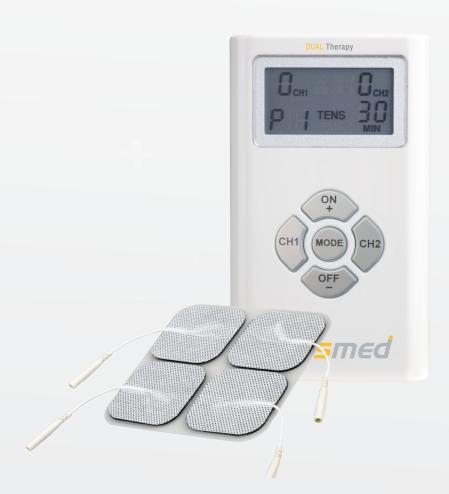

## pM-TE01 | TENS+EMS Electrical Stimulator

Plusmed TENS+EMS Dual Theraphy System is a dual channel digital TENS/NMES electrical stimulator for active treatment application. Transcutaneous Electrical Nerve Stimulator (TENS) can be used for symptomatic relief of chronic intractable pain. Neuromuscular electrical stimulation (NMS) can be used for relax muscle spasms, prevent or retard disuse atrophy, increase local blood circulation, re-educate muscles or maintain / increase the range of motion.

- 1 Digital technology
- 2 channels
- 8 different programs
- 4 Low battery indicator
- 5 12-step-timer
- 6 Adjustable intensity and treatment time
- 7 Auto shut-off