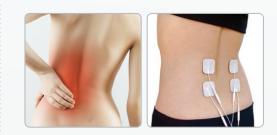

## pM-TE01 | TENS+EMS Electrical Stimulator

Plusmed TENS+EMS Dual Theraphy System is a dual channel digital TENS/NMES electrical stimulator for active treatment application. Transcutaneous Electrical Nerve Stimulator (TENS) can be used for symptomatic relief of chronic intractable pain. Neuromuscular electrical stimulation (NMS) can be used for relax muscle spasms, prevent or retard disuse atrophy, increase local blood circulation, re-educate muscles or maintain / increase the range of motion.